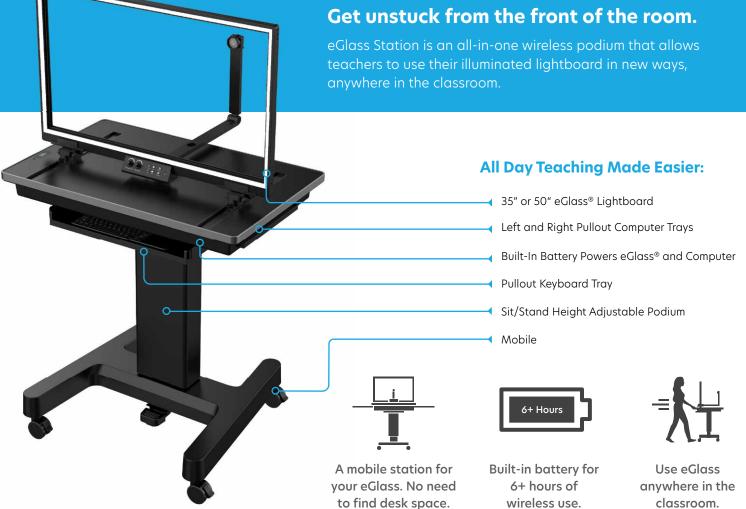

## Station

Embodied Teaching, Now Mobile

\*Beamio™, and wireless keyboard and mouse can be bundled with the eGlass Station for an additional cost.