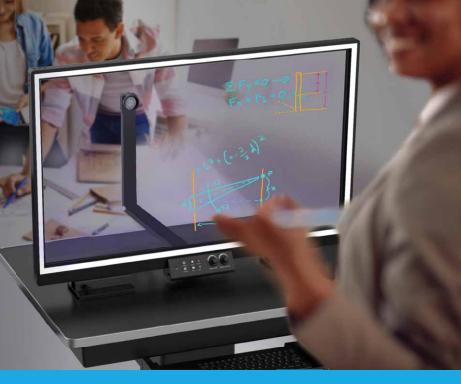

## Station

Embodied Teaching, Now Mobile

\*Beamio™, and wireless keyboard and mouse can be bundled with the eGlass Station for an additional cost.